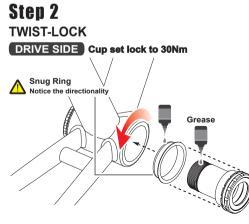

## **NOTICE**

 To install TRiPEAK Bottom Bracket, we strongly recommend that you have a trained bicycle mechanic at your local bike shop.

· Do not alter this product in any way as it can cause unseen damage. Any modifications to this product will void the warranty.

 Make sure with the crankset are firmly attached to the bottom bracket. Improperly attached cranks can become detached from the BB set.

. When cleaning the bottom bracket set, only use mild soap and water. Never spray with high-pressure water. It will cause BB cup internal water ingress and influencing the bearing rolling lifetime.

If you have any questions or concerns about this product Please feel free to contact us. E-mail:info@tripeakbearing.com

Snua-Rina PA+GF Mold & CNC Finished