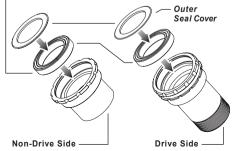

46

73mm (Road)



## INSTALLATION



## **Bearing Options**

- ★ SB (Steel Bearing) / ★ CB (Ceramic Bearing)
- Bearing Size : 42 X 30 X 7mm (6806-2RS)

Replacement Bearing set TRIPEAK item NO. SB : EMA-HP6806-2RS / CB : EMA-JC6806-2RS







## **NOTICE**

 To install TRiPEAK Bottom Bracket, we strongly recommend that you have a trained bicycle mechanic at your local bike shop.

· Do not alter this product in any way as it can cause unseen damage. Any modifications to this product will void the warranty.

 Make sure with the crankset are firmly attached to the bottom bracket. Improperly attached cranks can become detached from the BB set.

. When cleaning the bottom bracket set, only use mild soap and water. Never spray with high-pressure water. It will cause BB cup internal water ingress and influencing the bearing rolling lifetime.

If you have any questions or concerns about this product Please feel free to contact us. E-mail:info@tripeakbearing.com

Snua-Rina PA+GF Mold & CNC Finished



## **Installed-Width**