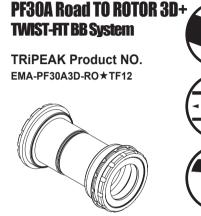

46

73mm (Road)

## **Bearing Options**

- ★ SB (Steel Bearing) / ★ CB (Ceramic Bearing)
- Bearing Size : 42 X 30 X 7mm (6806-2RS)

Replacement Bearing set TRIPEAK item NO. SB : EMA-HP6806-2RS / CB : EMA-JC6806-2RS