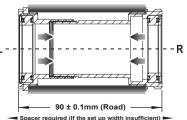

2RS







## **NOTICE**

 To install TRiPEAK Bottom Bracket, we strongly recommend that you have a trained bicycle mechanic at your local bike shop.

· Do not alter this product in any way as it can cause unseen damage. Any modifications to this product will void the warranty.

 Make sure with the crankset are firmly attached to the bottom bracket. Improperly attached cranks can become detached from the BB set.

. When cleaning the bottom bracket set, only use mild soap and water. Never spray with high-pressure water. It will cause BB cup internal water ingress and influencing the bearing rolling lifetime.

If you have any questions or concerns about this product Please feel free to contact us. E-mail:info@tripeakbearing.com

Snua-Rina PA+GF Mold & CNC Finished



## **Installed-Width**