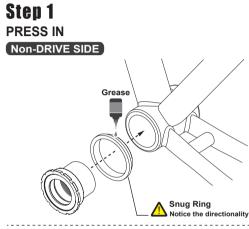

## **NOTICE**

 To install TRiPEAK Bottom Bracket, we strongly recommend that you have a trained bicycle mechanic at your local bike shop.

· Do not alter this product in any way as it can cause unseen damage. Any modifications to this product will void the warranty.

 Make sure with the crankset are firmly attached to the bottom bracket. Improperly attached cranks can become detached from the BB set.

. When cleaning the bottom bracket set, only use mild soap and water. Never spray with high-pressure water. It will cause BB cup internal water ingress and influencing the bearing rolling lifetime.

If you have any questions or concerns about this product Please feel free to contact us. E-mail:info@tripeakbearing.com

Snua-Rina PA+GF Mold & CNC Finished